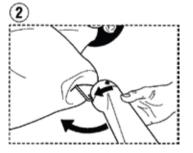

#### Features

Light weight arms clip through hooks in the shoulders. Light weight have bendable knees and rotatable legs. Easily assembled with the SmartMan Adult manikins. Simply pull the black waist piece into the correct guide position at the waist of the manikin. Secure in place with the attached velcro straps.