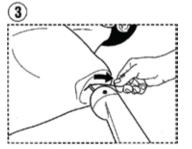

#### Features

Light weight arms clip through hooks in the shoulders. Light weight have bendable knees and rotatable legs. Easily assembled with the SmartMan Adult manikins. Simply pull the black waist piece into the correct guide position at the waist of the manikin. Secure in place with the attached velcro straps.