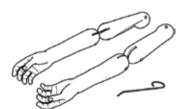

# Attaching the arms

### Note

If you purchased the IV Trainer Arm, the right arm must be removed to fit the IV Trainer Arm.

www.SmartMan.biz