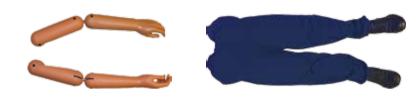

# SmartMan Arms and Legs Add-On Option

The arms and legs can be attached to the SmartMan BLS, ALS, and Megacode torso manikins

#### Features

Light weight arms clip through hooks in the shoulders. Light weight have bendable knees and rotatable legs. Easily assembled with the SmartMan Adult manikins. Simply pull the black waist piece into the correct guide position at the waist of the manikin. Secure in place with the attached velcro straps.