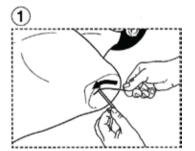

# Attaching the arms

### Note

If you purchased the IV Trainer Arm, the right arm must be removed to fit the IV Trainer Arm.

www.SmartMan.biz