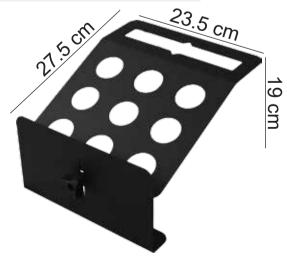

#### **Material and Specification**

| Product         | Dimension           |                       |
|-----------------|---------------------|-----------------------|
| Weight          | 0.88 kg             | 1.95 lb               |
| Fully Open      | 23.5 x 27.5 x 19 cm | 9.25 x 10.85 x 7.5 in |
| Fully Close     | 23.5 x 33 x 6 cm    | 9.25 x 13 x 2.5 in    |
| Plate Thickness | 1.6 mm              | 0.07 in               |
| Plate Material  | Powder Coated Steel |                       |