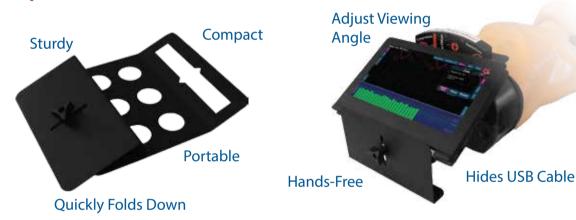

## **SmartMan Smart Caddy**

The SmartMan Computer Caddy is an easy addition to your SmartMan. On your torso adult manikin one end fits over the popup and the platform holds a PC Hybrid computer or PC tablet. It keeps the wires out of the way and makes it easy to use your touch screen.

It is solid steel construction and comes in three pieces: a main platform, a back leg and a knob with screw. Loosen the adjustment knob to change the height of the platform and viewing angle of the screen.

### The Smart Caddy

- Perfect for Touch Screens
- Excellent for Trainers
- Great for Objective Testing
- Easy to Use on a Table or Gurney.

Note: Not suitable when legs are attached