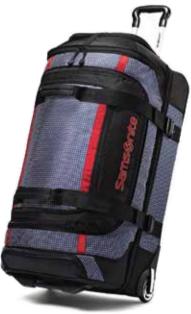

## SmartMan Wheeled Duffle Add-On Option

This is a high quality wheeled duffle that is made by Samsonite. It makes it easy to move SmartMan around and it has sufficient capacity for accessories and also SmartBaby. With all of this it is still within the weight restrictions for being shipped as luggage on a plane.

#### Features

It is a 35" dual wheeled duffle with molded plastic bottom and rip-stop nylon for the top. It has self-healing zippers and multiple zippered compartments for storage.

The duffle come with top and side handles. Dual wheel makes it easy for pulling and the inline skate wheels make it a quiet gliding. There are durable gliders to protect the bottom. Unit weighs 6LB and is  $35.0'' \times 17.0'' \times 14.0''$ 