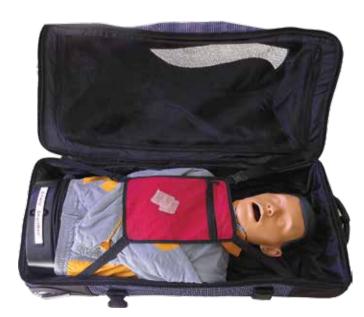

## Packing

The adult torso manikin fits into the hard plastic molded bottom and is secured with a jump harness. There is zippered webbing to separate items in the top layer, with sufficient space for the SmartBaby in its padded carry case or for travel gear in the top and end sections.